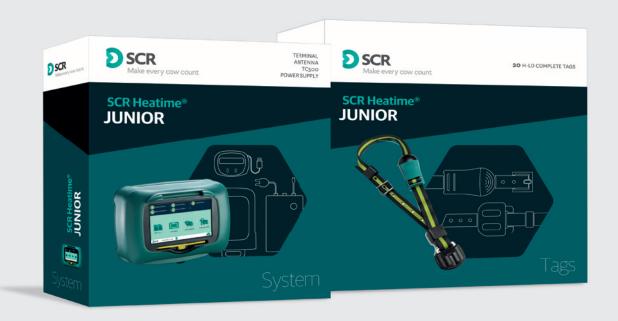

## SCR Heatime® JUNIOR

The complete monitoring of your herd at hand.

THE KIT
INCLUDES:
1 Terminal
1 Antenna
1 Trafo
1 TC500
20 HLD TAGS

### ENTRYLEVEL///HIGH EFFICIENT COST EFFECTIVE///HEAT DETECTION SYSTEM.

Plug&play working out of box

Ideal for small farms for step by investments or simply for low budget limited application

Open for scale up to big Heatime® and HR tags