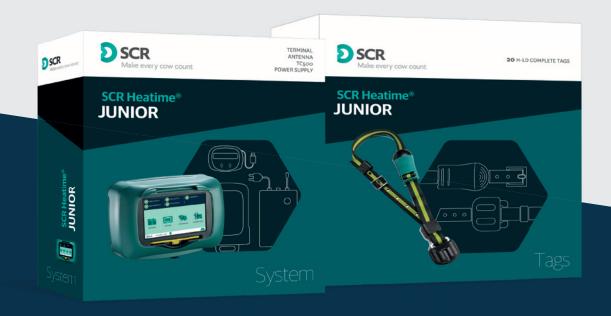

# SCR Heatime® JUNIOR

The complete monitoring of your herd at hand.

THE KIT
INCLUDES:
1 Terminal
1 Antenna
1 Trafo
1 TC500
20 HLD TAGS

### ENTRYLEVEL///HIGH EFFICIENT COST EFFECTIVE///HEAT DETECTION SYSTEM.

Plug&play working out of box

Ideal for small farms for step by investments or simply for low budget limited application

Open for scale up to big Heatime® and HR tags