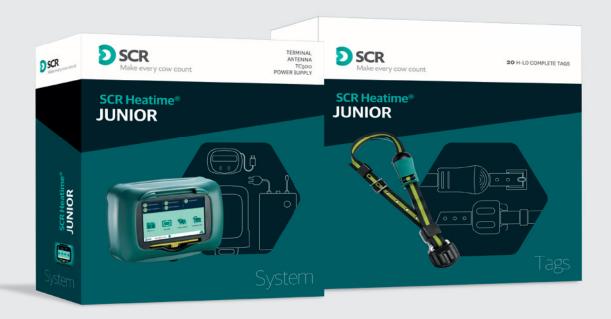

# SCR Heatime® JUNIOR

The complete monitoring of your herd at hand.

THE KIT
INCLUDES:
1 Terminal
1 Antenna
1 Trafo
1 TC500
20 HLD TAGS

#### ENTRYLEVEL///HIGH EFFICIENT COST EFFECTIVE///HEAT DETECTION SYSTEM.

Plug&play working out of box

Ideal for small farms for step by investments or simply for low budget limited application

Open for scale up to big Heatime® and HR tags